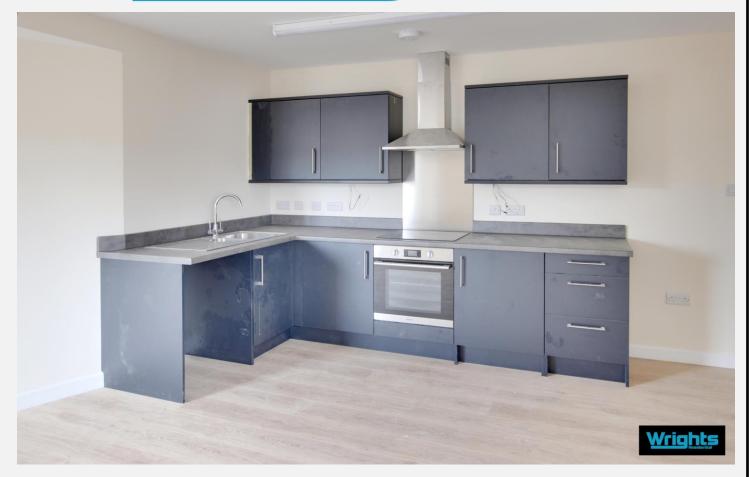

# Open plan kitchen/living room

With wood laminate flooring, a range of eye level and base units, integrated electric oven and induction hob with extractor hood over, one and a half bowl sink/drainer, space for fridge/freezer and washing machine, radiators and PVCu double glazed windows.