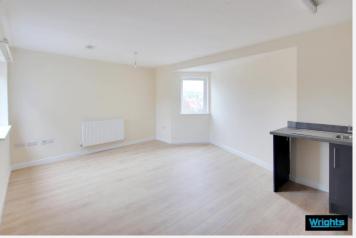

#### Hall

With wood laminate flooring, radiator, coat storage cupboard and cupboard housing electric boiler.