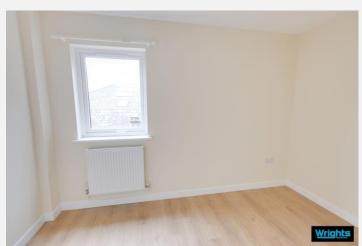

#### **Bedroom 1**

With wood laminate flooring, radiator, built in wardrobe and PVCu double glazed window.

#### **Bedroom 2**

With wood laminate flooring, radiator, built in wardrobe and PVCu double glazed window.