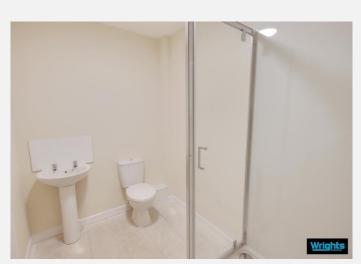

### **Shower Room**

With suite comprises shower enclosure with mains shower, hand basin and W.C, radiator and extractor fan.