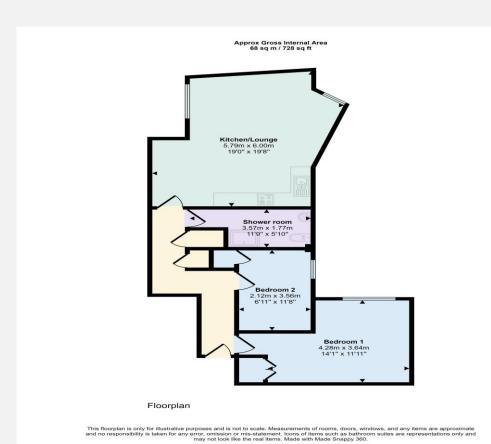

# The property comprises

#### Hall

With wood laminate flooring, radiator, coat storage cupboard and cupboard housing electric boiler.

# Open plan kitchen/living room

With wood laminate flooring, a range of eye level and base units, integrated electric oven and induction hob with extractor hood over, one and a half bowl sink/drainer, space for fridge/freezer and washing machine, radiators and PVCu double glazed windows.

#### **Bedroom 1**

With wood laminate flooring, radiator, built in wardrobe and PVCu double glazed window.

#### **Bedroom 2**

With wood laminate flooring, radiator, built in wardrobe and PVCu double glazed window.

### **Shower Room**

With suite comprises shower enclosure with mains shower, hand basin and W.C, radiator and extractor fan.