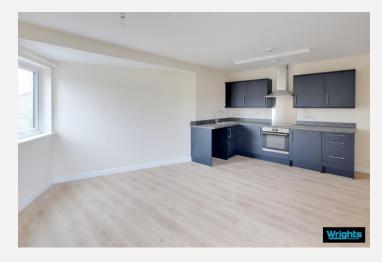

# Open plan kitchen/living room

With wood laminate flooring, a range of eye level and base units, integrated electric oven and induction hob with extractor hood over, one and a half bowl sink/drainer, space for fridge/freezer and washing machine, radiators and PVCu double glazed windows.