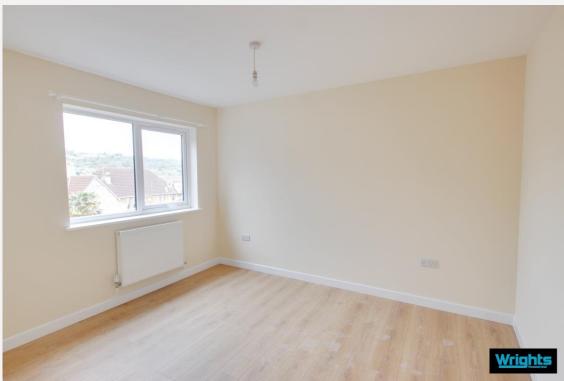

#### **Bedroom 1**

With wood laminate flooring, radiator, built in wardrobe and PVCu double glazed window.

#### **Bedroom 2**

With wood laminate flooring, radiator, built in wardrobe and PVCu double glazed window.